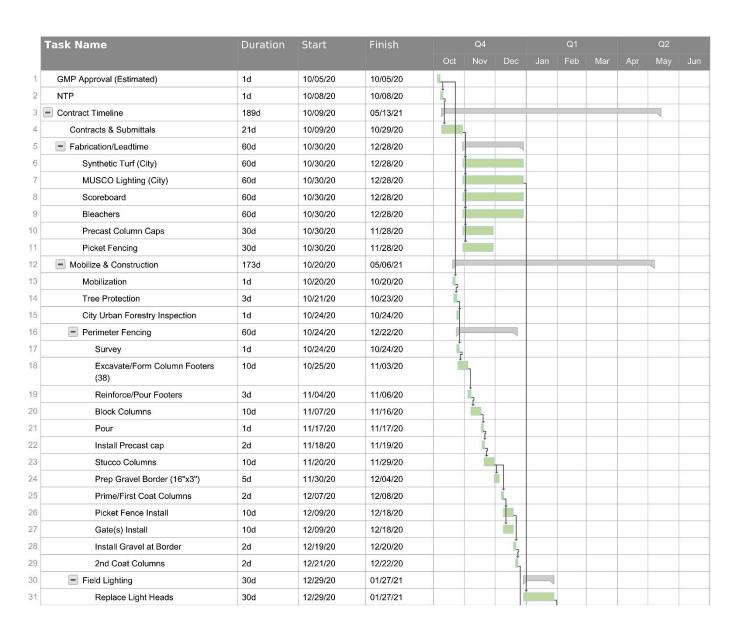

## **Project and Phasing Schedule**

## Project and Phasing Schedule

|    | Task Name                           | Duration | Start    | Finish   |     | Q4  |     |     | Q1  |     |     | Q2  |  |  |
|----|-------------------------------------|----------|----------|----------|-----|-----|-----|-----|-----|-----|-----|-----|--|--|
|    |                                     |          |          |          | Oct | Nov | Dec | Jan | Feb | Mar | Apr | May |  |  |
| 32 | Synthetic Field                     | 73d      | 01/28/21 | 05/06/21 |     |     |     | Į į |     |     |     |     |  |  |
| 33 | Erosion Control                     | 3d       | 01/28/21 | 01/30/21 |     |     |     | j   | ,   |     |     |     |  |  |
| 34 | Excavate/Haul Exist. Subgrade       | 10d      | 01/31/21 | 02/11/21 |     |     |     |     | 4   |     |     |     |  |  |
| 35 | Prep/Base Install                   | 10d      | 02/12/21 | 02/25/21 |     |     |     |     |     |     |     |     |  |  |
| 36 | Dewatering                          | 7d       | 02/26/21 | 03/08/21 |     |     |     |     |     | 1   |     |     |  |  |
| 37 | Field/Exfiltration Drainage Install | 21d      | 03/09/21 | 04/06/21 |     |     |     |     |     |     | -   |     |  |  |
| 38 | Warning Track Install               | 7d       | 04/07/21 | 04/15/21 |     |     |     |     |     |     | in, |     |  |  |
| 39 | Synthetic Turf Install              | 5d       | 04/16/21 | 04/22/21 |     |     |     |     |     |     | i,  |     |  |  |
| 40 | Baseline Fencing Install            | 10d      | 04/23/21 | 05/06/21 |     |     |     |     |     |     | 1   | _   |  |  |
| 41 | Sitework                            | 28d      | 12/23/20 | 01/19/21 |     |     |     |     |     |     |     |     |  |  |
| 42 | Sidewalk Section (1,100 SF)         | 7d       | 12/23/20 | 12/29/20 |     |     | i   |     |     |     |     |     |  |  |
| 43 | Remove/Install New Scoreboard       | 21d      | 12/30/20 | 01/19/21 |     |     |     |     |     |     |     |     |  |  |
| 44 | Final Inspections                   | 5d       | 05/07/21 | 05/13/21 |     |     |     |     |     |     |     |     |  |  |
| 45 |                                     |          |          |          |     |     |     |     |     |     |     |     |  |  |
| 46 |                                     |          |          |          |     |     |     |     |     |     |     |     |  |  |
| 47 |                                     |          |          |          |     |     |     |     |     |     |     |     |  |  |
| 48 |                                     |          |          |          |     |     |     |     |     |     |     |     |  |  |