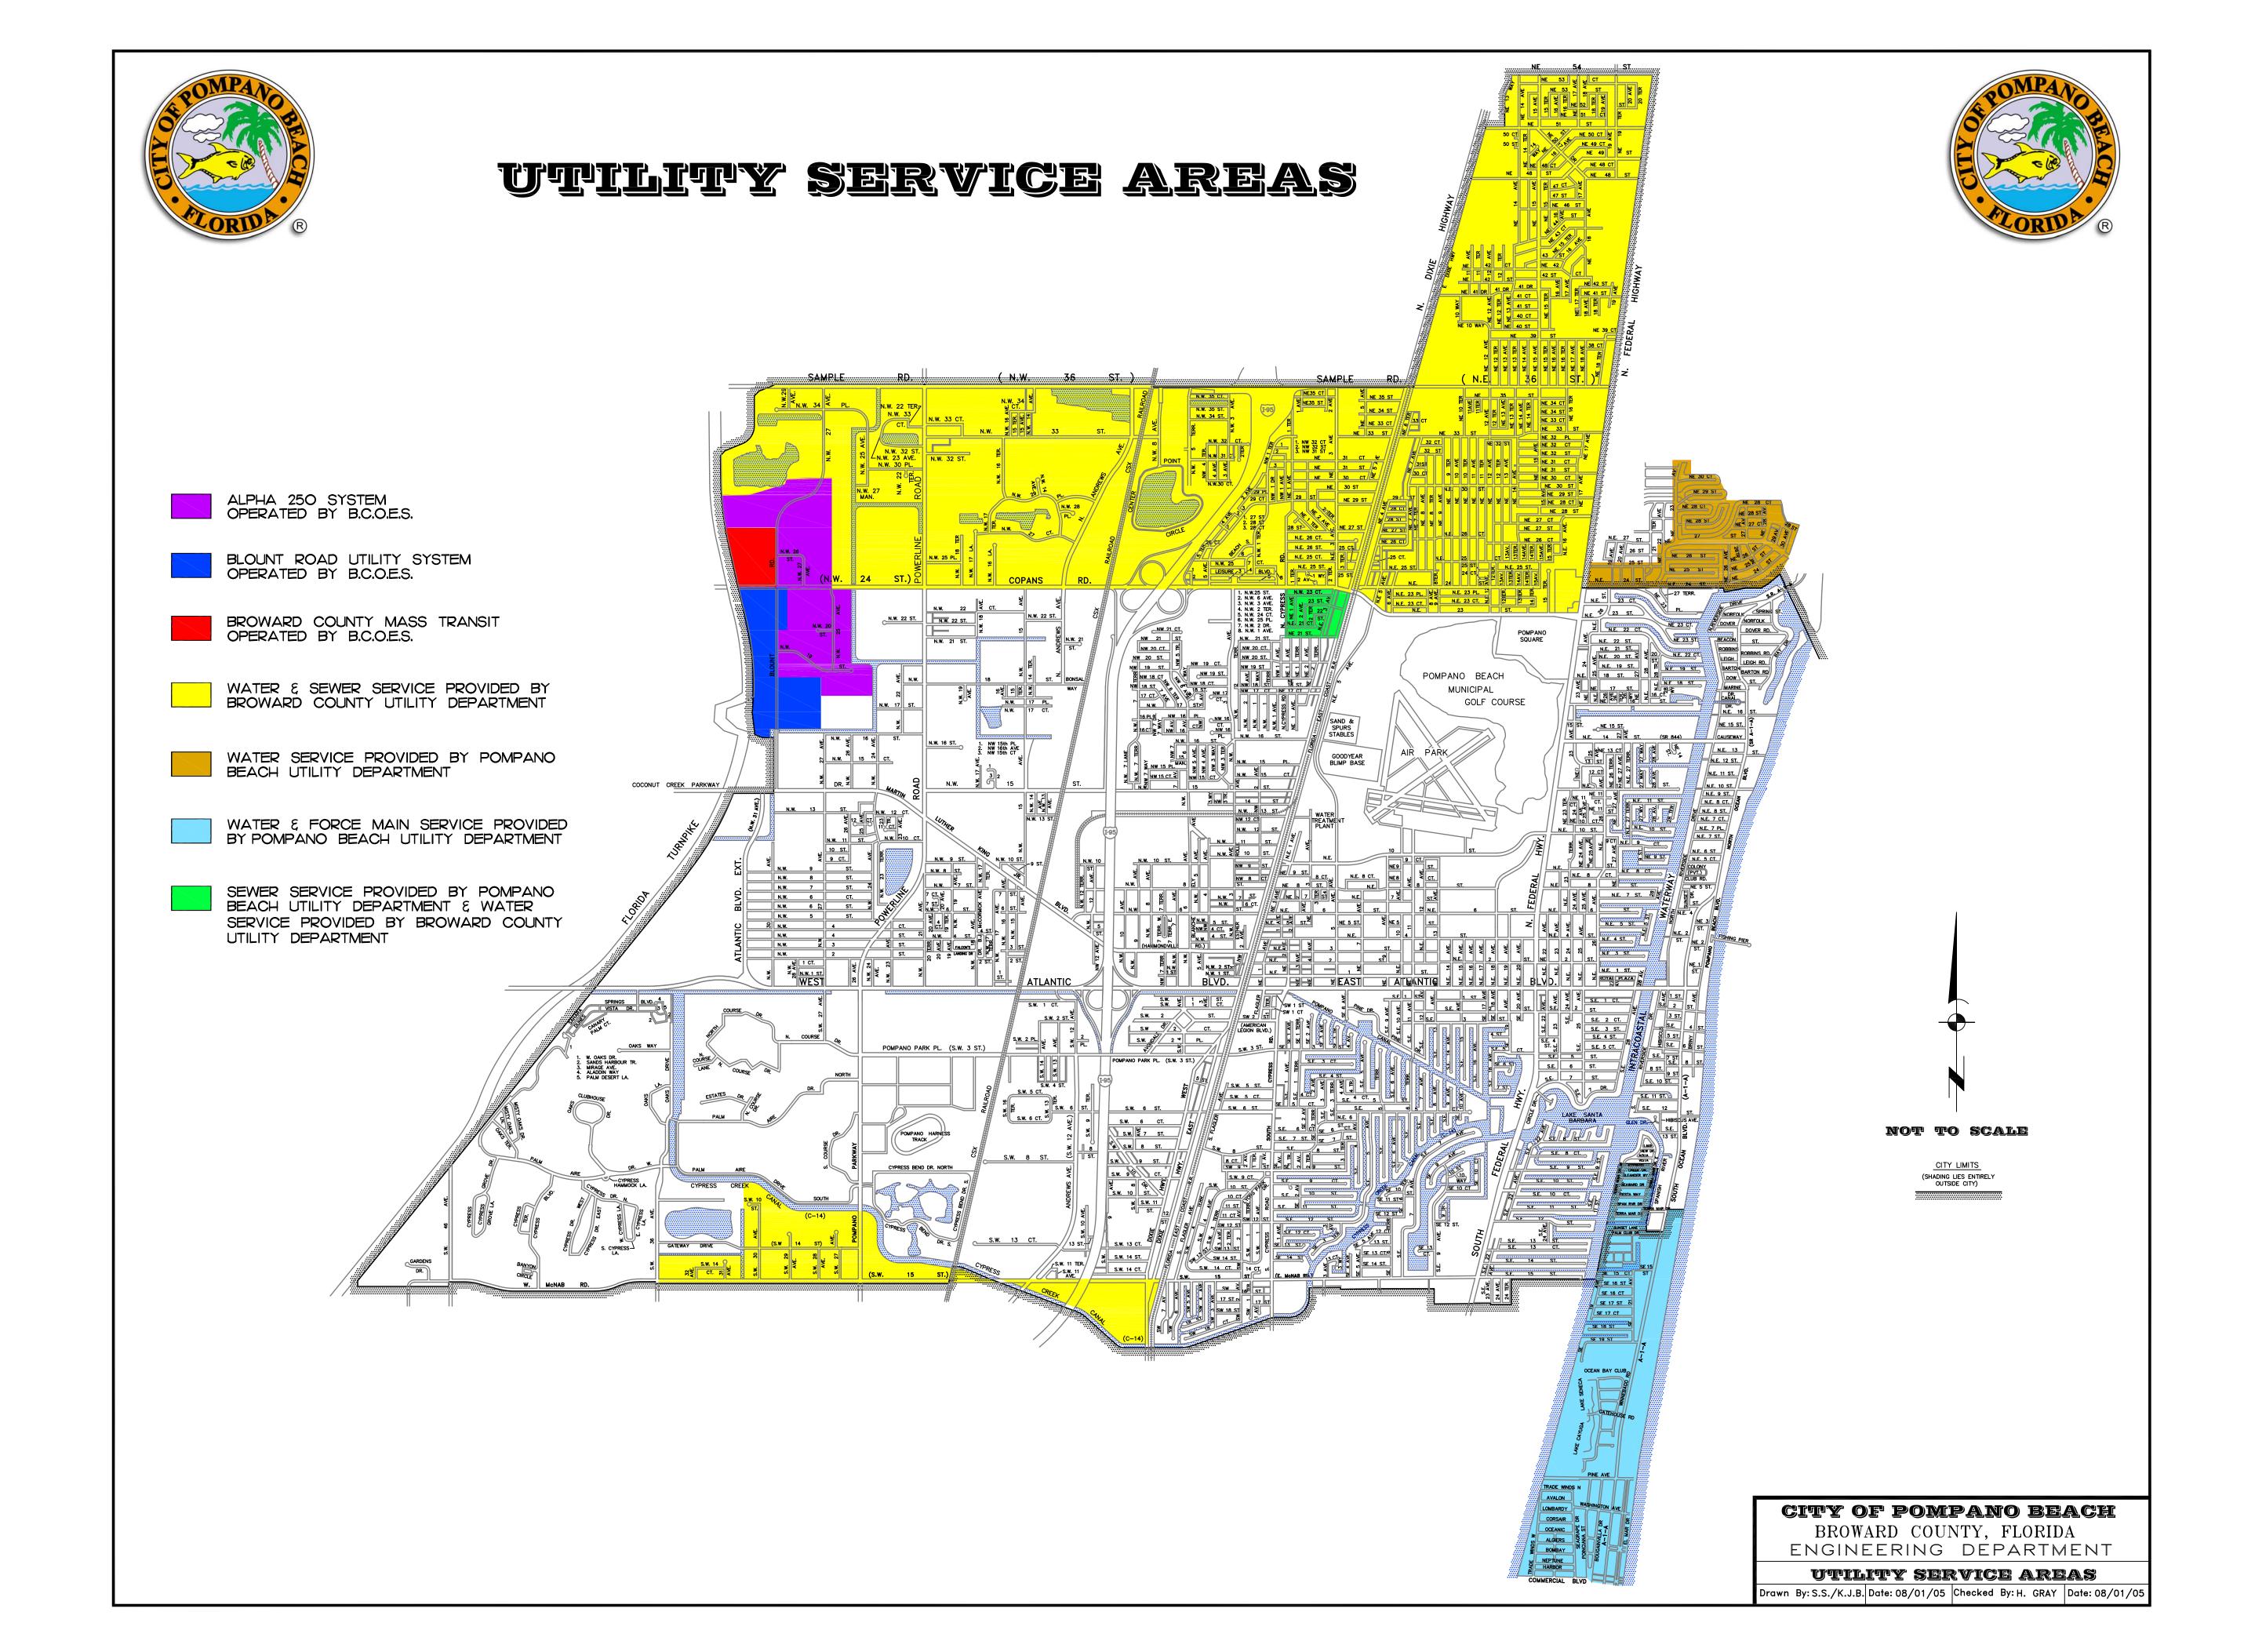

#### BROWARD COUNTY WATER AND WASTEWATER

(Please refer to the Utility Service Areas Map to determine if Broward County is your water and sewer provider.)

2555 West Copans Road

Pompano Beach, Florida 33069