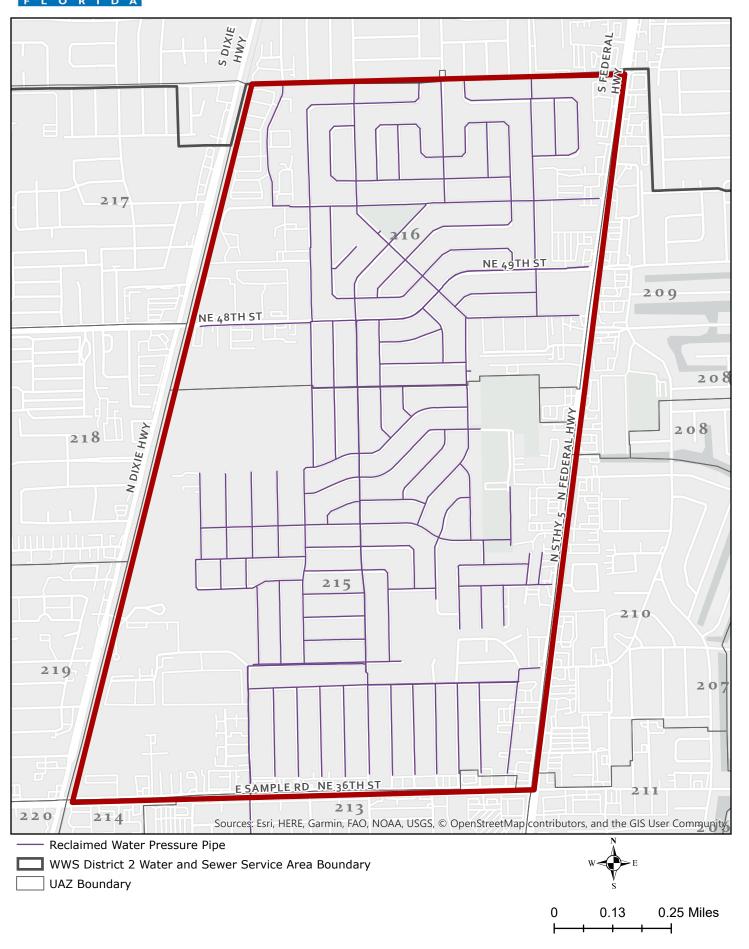

## **HOW TO SIGN UP:**

If you live in the Pompano Beach Highlands area, your property's water and wastewater services are provided by Broward County. Please view the map below to determine if you are located within Broward County's Pompano Beach Highlands Reuse Service Area.

Please note that if you are eligible to connect to Broward County Reuse, you will apply for a plumbing permit from the <u>City of Pompano Beach Building Department</u>. All other information including the reuse application, meter, and fee(s) are maintained by Broward County.

For more information on connecting to reuse water within the eligible Pompano Beach Highlands area, please click <u>here</u> or call Lisa Mendez with Broward County Reuse at 954-831-3243 for assistance.